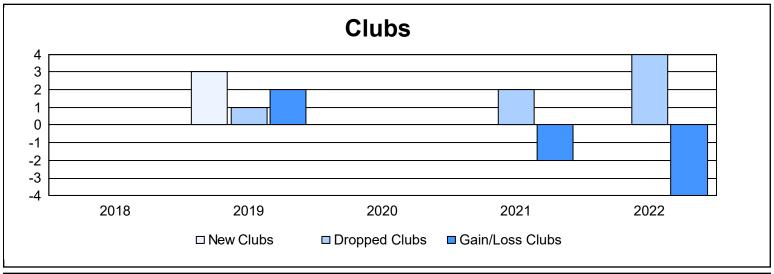

District 14 T

As of June 2022 Cumulative

| Year      | New<br>Clubs | Dropped<br>Clubs | Gain/<br>Loss<br>Clubs | New<br>Members | Charter<br>Members | Reinstate<br>Members | Transfer<br>Members | Total<br>Member<br>Added | Total<br>Members<br>Dropped | Gain/<br>Loss<br>Members |
|-----------|--------------|------------------|------------------------|----------------|--------------------|----------------------|---------------------|--------------------------|-----------------------------|--------------------------|
| 2017-2018 | 0            | 0                | 0                      | 126            | 4                  | 3                    | 7                   | 140                      | 149                         | -9                       |
| 2018-2019 | 3            | 1                | 2                      | 98             | 69                 | 6                    | 1                   | 174                      | 163                         | 11                       |
| 2019-2020 | 0            | 0                | 0                      | 57             | 6                  | 4                    | 4                   | 71                       | 122                         | -51                      |
| 2020-2021 | 0            | 2                | -2                     | 53             | 3                  | 6                    | 1                   | 63                       | 148                         | -85                      |
| 2021-2022 | 0            | 4                | -4                     | 124            | 4                  | 5                    | 5                   | 138                      | 197                         | -59                      |
| Average   | 1            | 1                | -1                     | 92             | 17                 | 5                    | 4                   | 117                      | 156                         | -39                      |